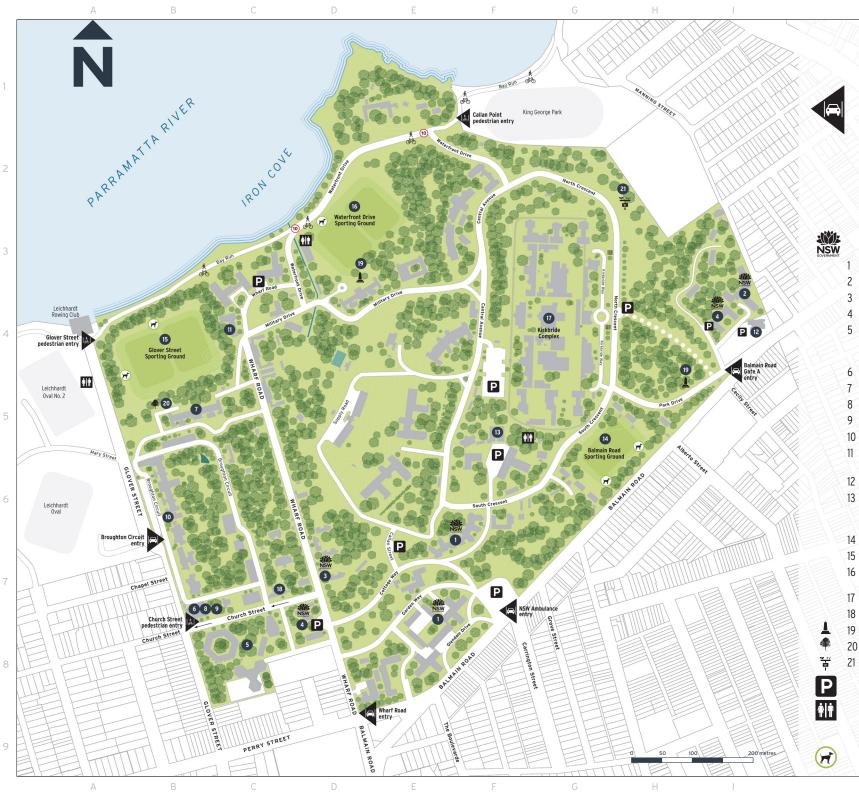

| Gadigal — Wangal country                                                      | PARK                  |
|-------------------------------------------------------------------------------|-----------------------|
| Park entry points                                                             |                       |
| vehicular                                                                     | pedestrian<br>bicycle |
| Balmain Road Gate A entry                                                     | 14                    |
| NSW Ambulance entry                                                           | F7                    |
| Wharf Road entry                                                              | D8                    |
| Church Street entry                                                           | B7                    |
| Broughton Circuit entry                                                       | B6                    |
| Glover Street entry<br>Callan Point entry                                     | A4<br>F1              |
|                                                                               |                       |
| Government Organisations NSW Ambulance                                        | E6, E7                |
| CEWD                                                                          | 13                    |
| DPIF                                                                          | D7                    |
| NSW Health                                                                    | C7, H4                |
| UTAS (University of Tasmania)                                                 | C8                    |
| Non-government organisations                                                  |                       |
| Aftercare                                                                     | B7                    |
| Foundation House                                                              | B5                    |
| Mental Health Coordinating Council                                            | B7                    |
| Red Nose                                                                      | B7                    |
| WHOS                                                                          | B6                    |
| Community & Refugee<br>Welcome Centre                                         | C4                    |
| Rozelle Childcare Centre                                                      | 14                    |
| Writing NSW                                                                   | F5                    |
| Sporting Grounds                                                              |                       |
| Balmain Road                                                                  | G6                    |
| Glover Street                                                                 | 86<br>B4              |
| Waterfront Drive                                                              | D2                    |
| Kirkbride Complex                                                             | F4                    |
| Broughton Hall and Gardens                                                    | C7                    |
| Memorial                                                                      | D3, H4                |
| Community Garden                                                              | B5                    |
| Weather Station                                                               | G2                    |
| Parking                                                                       | C3, F4, F5, F7        |
| <b>Toilets</b><br>Open during daylight hours<br>Managed by Inner West Council | D3, F5                |

Off leash dog areas

6

8

B4, D2, G6